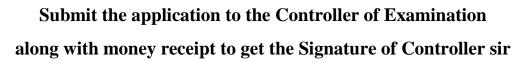

## How to get a Partial Transcript?

Write an application to the Controller of Examination

Submit signed application to the exam office

They will declare an issue date to collect a partial transcript

**Collect Partial transcript to the mentioned date**